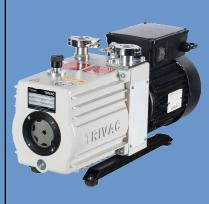

#### High performance Oil Vacuum Pump

Leybold Oil Vaccum Pump with Oil Mist Eliminator for producing ultimate Vacuum necessary for the Freeze Drying. The Pump guarantees high performance with Durability and Reliability.