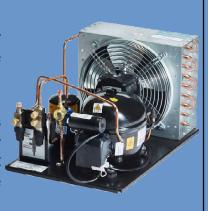

High Performance Cascade Refrigeration Systems with HFC Refrigerants provides cooled Condenser having ultra Low Temperatures of below -80°C to trap the Sublimed water vapors during Freeze Drying.