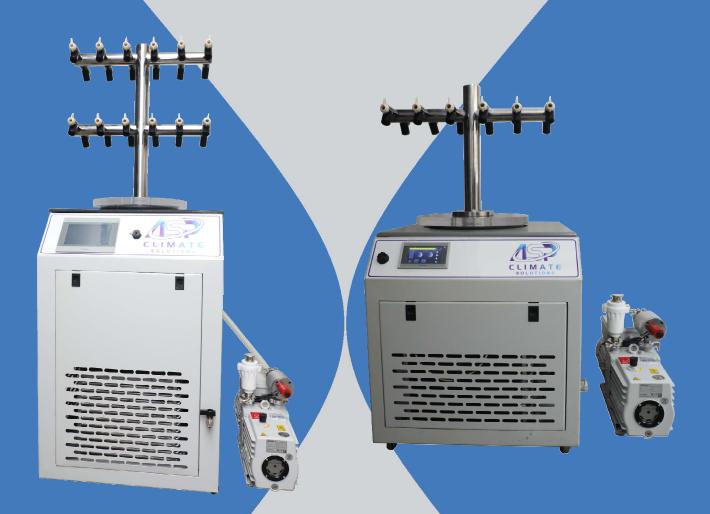

# **FREEZE DRYERS**

ABOUT US: ASP CLIMATE SOLUTIONS, OPERATING AT AHMADABAD IS ONE OF THE LEADING MANUFACTURER AND SERVICE PROVIDERS OF FREEZE DRYERS WITH 10+ YEARS OF TECHNICAL EXPERTISE PROVIDING ADVANCED SOLUTIONS TO FREEZE DRYING NEEDS THROUGH OUR PRODUCTS.

## **TECHNICAL SPECIFICATIONS**

| DESCRIPTION                          | FD6L             | FD9L             | FD12L            | FD25L            |
|--------------------------------------|------------------|------------------|------------------|------------------|
| Dimensions mm (HWD)                  | 710X610X735      | 710X610X735      | 990X610X735      | 990X610X735      |
| Condenser Volume in L                | 12               | 20               | 20               | 40               |
| Ice Condensing capacity (24hrs) in L | 6                | 9                | 12               | 25               |
| Maximum Condenser Temp. (°C)         | -82              | -82              | -82              | -82              |
| Ultimate Vacuum (mTorr)              | 20               | 20               | 20               | 20               |
| Power Supply                         | 230V AC,50HZ     | 230V AC,50HZ     | 230V AC,50HZ     | 230V AC,50HZ     |
| Power consumption                    | 1200W            | 1800W            | 2300W            | 2700W            |
| Refrigeration Type                   | Cascade          | Cascade          | Cascade          | Cascade          |
| Refrigerant Type                     | HFC              | HFC              | HFC              | HFC              |
| Condenser Material                   | SS316            | SS316            | SS316            | SS316            |
| Cabinet Frame Material               | Powder Coated    | Powder Coated    | Powder Coated    | Powder Coated    |
| Manifold Material                    | SS316            | SS316            | SS316            | SS316            |
| Manifold Vacuum Port                 | 12               | 12               | 12/24            | 12/24            |
| Display Type                         | 4" Digital Touch | 4" Digital Touch | 7" Digital Touch | 7" Digital Touch |
| Controller Type                      | PLC Based        | PLC Based        | PLC Based        | PLC Based        |
| Temperature Indications              | Digital          | Digital          | Digital          | Digital          |
| Vacuum Indications                   | Digital          | Digital          | Digital          | Digital          |
| Defrost Type                         | Automatic        | Automatic        | Automatic        | Automatic        |
| Drain Type                           | Manual           | Manual           | Manual           | Manual           |
| ADDITIONAL FEATURES                  |                  |                  |                  |                  |
| Inbuilt Data Logging                 | USB              | USB              | USB              | USB              |
| Data Trends Visibility on HMI        | Available        | Available        | Available        | Available        |
| Vacuum Level Control Mode            | Available        | Available        | Available        | Available        |
| Vacuum Release Type                  | Automatic/Manual | Automatic/Manual | Automatic/Manual | Automatic/Manual |
| Operational Cycles                   | Manual/Auto      | Manual/Auto      | Manual/Auto      | Manual/Auto      |
| Ambient Temperature Display          | Available        | Available        | Available        | Available        |
| Alarms                               | Visual/Acoustic  | Visual/Acoustic  | Visual/Acoustic  | Visual/Acoustic  |

#### SALIENT FEATURES OF FREEZE DRYERS