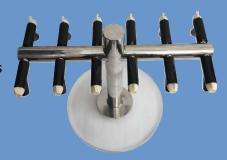

## **SS316 Tree Manifold Ports**

SS 316 Tree Manifold for Connecting Flasks
- 12 Port & 24 Ports