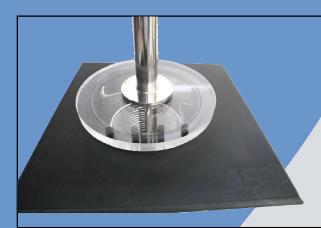

#### **Ice Condensing Visibility**

Acrylic Plate provides the User/operator, a easily visibility of ice formation on Condenser Coil during Freeze Drying and ice melting during defrosting.