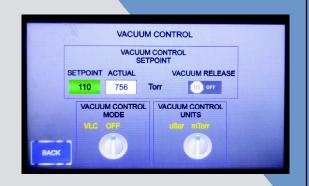

#### **Vacuum Control-Advanced**

Vacuum Level Control provides the user/operator to set any Vacuum (50m Torr - 900m Torr) to be maintained during the freeze drying cycle as per their requirements.