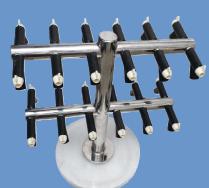

## **SS316 Tree Manifold Ports**

SS 316 Tree Manifold for Connecting Flasks
- 12 Port & 24 Ports