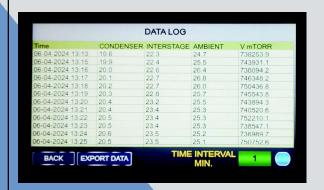

## **Cycle Data Export**

Data Export Option via USB Drive corresponding to Date and Time, for easy monitoring of the System Temperatures and Vacuum during each cycle.