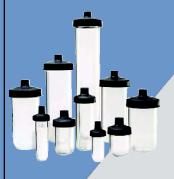

## Glass Flasks & Quick Seal Valves

Glass Flasks for Freeze Drying Samples - 75mL to 1200mL range

Quickseal Valve Adapters for connecting Flasks without disturbing the Vacuum inside the Chamber.