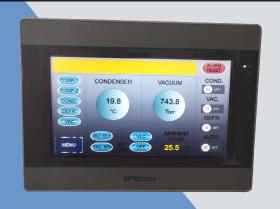

## **HMI Touchscreen Display**

HMI DISPLAY 4" & 7" for User Friendly operations with auto/manual operation cycle feature.

#### **Vacuum Control-Advanced**

Vacuum Level Control provides the user/operator to set any Vacuum (50m Torr - 900m Torr) to be maintained during the freeze drying cycle as per their requirements.

## **Cycle Data Export**

Data Export Option via USB Drive corresponding to Date and Time, for easy monitoring of the System Temperatures and Vacuum during each cycle.